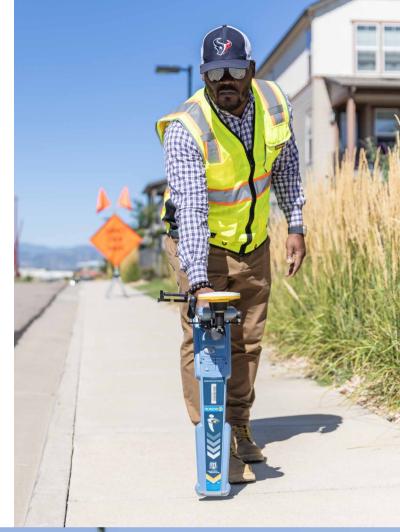

### Retrofit or upgrade bundle

- Catalyst DA2 antenna and phone bracket are attached and removed in seconds, with no need for tools
- Compatible with Precision locators featuring Bluetooth<sup>®</sup> wireless technology
- Ensure GNSS antenna alignment with the utility
- Hold and operate the equipment with one hand

#### Additional metrics

- Distance walked and from previous point for consistent results
- Real-time accuracy feedback
- Radius tool to check distance from other assets or nearby features
- Record and output up to 4 GNSS sources (phone, locator, DA2 and manually corrected points)