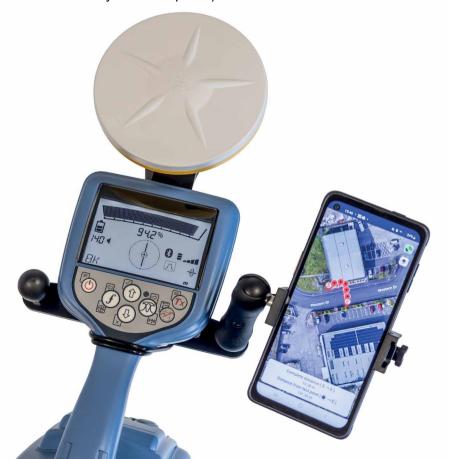

### Retrofit or upgrade bundle

- Catalyst DA2 antenna and phone bracket are attached and removed in seconds, with no need for tools
- Compatible with Precision locators featuring Bluetooth<sup>®</sup> wireless technology
- Ensure GNSS antenna alignment with the utility
- Hold and operate the equipment with one hand

#### Additional metrics

- Distance walked and from previous point for consistent results
- Real-time accuracy feedback
- Radius tool to check distance from other assets or nearby features
- Record and output up to 4 GNSS sources (phone, locator, DA2 and manually corrected points)