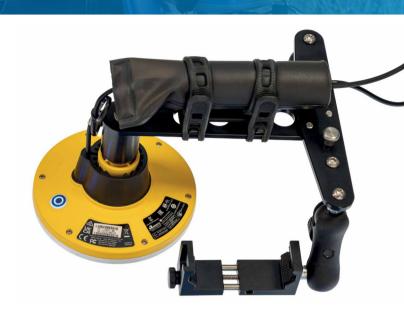

### Retrofit or upgrade bundle

- Catalyst DA2 antenna and phone bracket are attached and removed in seconds, with no need for tools
- Compatible with Precision locators featuring Bluetooth<sup>®</sup> wireless technology
- Ensure GNSS antenna alignment with the utility
- Hold and operate the equipment with one hand

#### Additional metrics

- Distance walked and from previous point for consistent results
- Real-time accuracy feedback
- Radius tool to check distance from other assets or nearby features
- Record and output up to 4 GNSS sources (phone, locator, DA2 and manually corrected points)