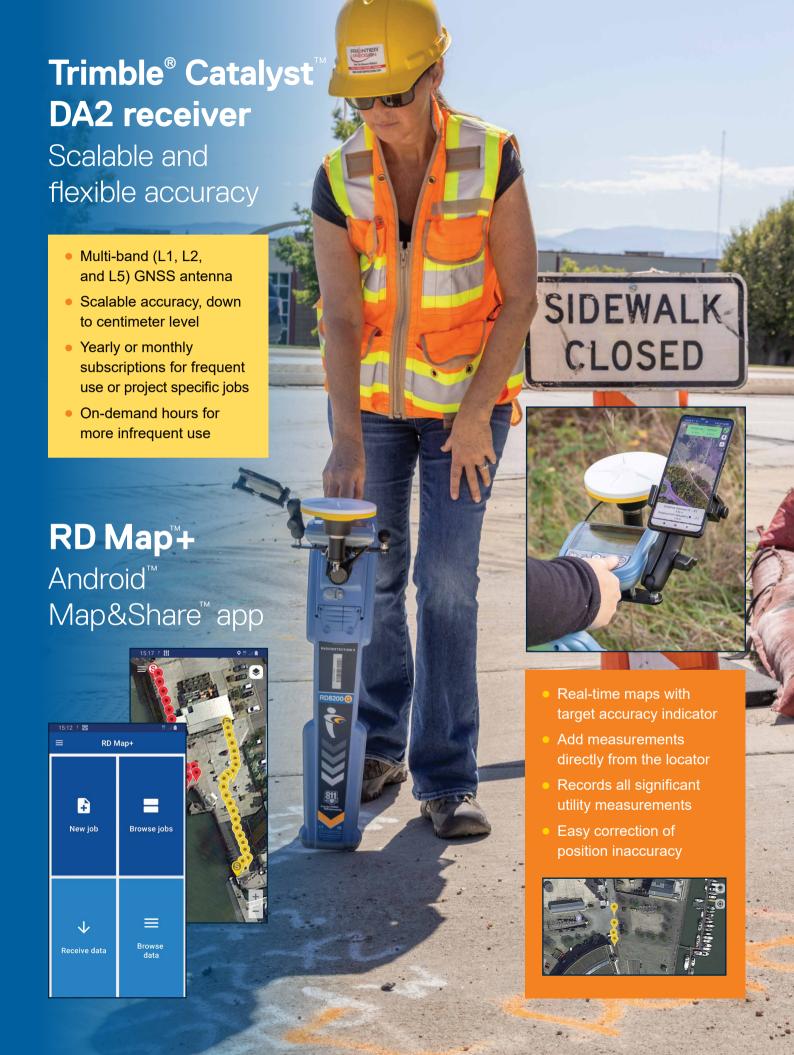

### Retrofit or upgrade bundle

- Catalyst DA2 antenna and phone bracket are attached and removed in seconds, with no need for tools
- Compatible with Precision locators featuring Bluetooth<sup>®</sup> wireless technology
- Ensure GNSS antenna alignment with the utility
- Hold and operate the equipment with one hand

#### Additional metrics

- Distance walked and from previous point for consistent results
- Real-time accuracy feedback
- Radius tool to check distance from other assets or nearby features
- Record and output up to 4 GNSS sources (phone, locator, DA2 and manually corrected points)

### Catalyst Subscription options

| Subscription               | VRS Now or NTRIP | RTX   |
|----------------------------|------------------|-------|
| Catalyst 1/On Demand hours | 1cm              | <2cm* |
| Catalyst 10                | 10cm             | 10cm  |
| Catalyst 30                | 30cm             | 30cm  |
| Catalyst 60                | 60cm             | 60cm  |