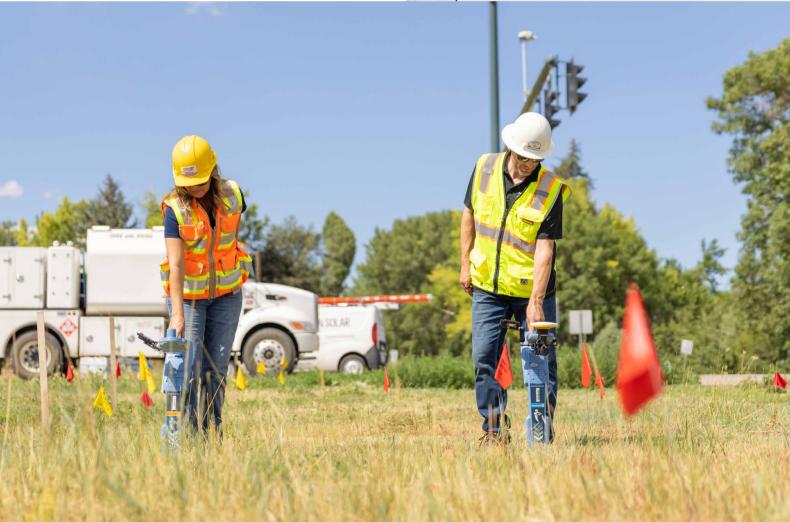

### Retrofit or upgrade bundle

- Catalyst DA2 antenna and phone bracket are attached and removed in seconds, with no need for tools
- Compatible with Precision locators featuring Bluetooth<sup>®</sup> wireless technology
- Ensure GNSS antenna alignment with the utility
- Hold and operate the equipment with one hand

#### Additional metrics

- Distance walked and from previous point for consistent results
- Real-time accuracy feedback
- Radius tool to check distance from other assets or nearby features
- Record and output up to 4 GNSS sources (phone, locator, DA2 and manually corrected points)