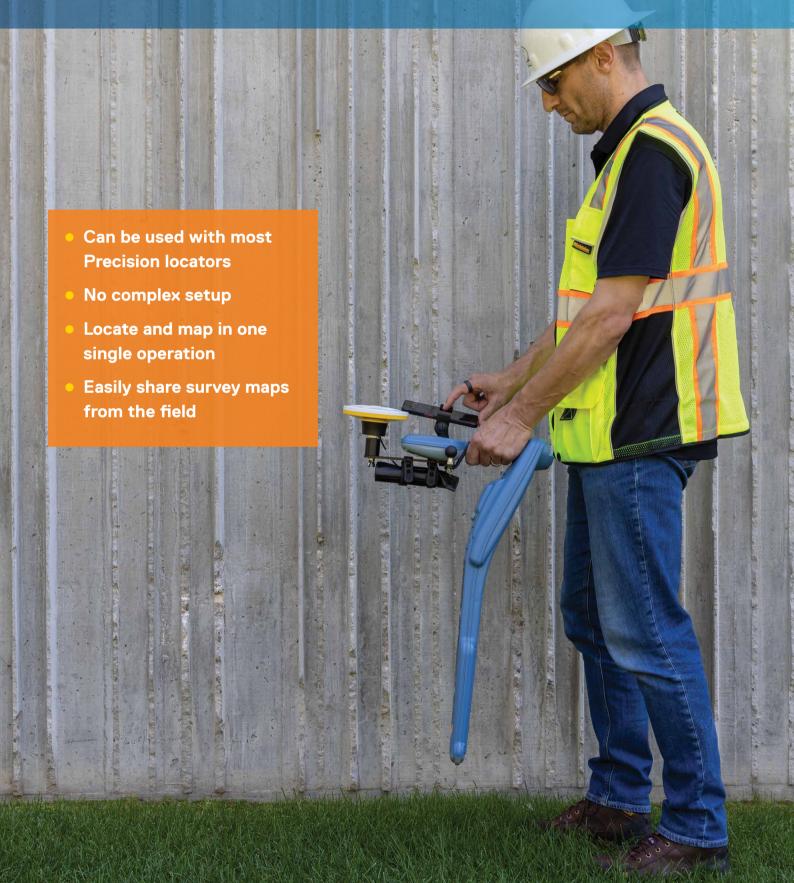

### Retrofit or upgrade bundle

- Catalyst DA2 antenna and phone bracket are attached and removed in seconds, with no need for tools
- Compatible with Precision locators featuring Bluetooth<sup>®</sup> wireless technology
- Ensure GNSS antenna alignment with the utility
- Hold and operate the equipment with one hand

### Simple adoption

- No extra training needed
- Integrates with most field workflows
- Intuitive UI, inbuilt manual and customer support
- Share maps easily in csv, kml or shp format

#### Additional metrics

- Distance walked and from previous point for consistent results
- Real-time accuracy feedback
- Radius tool to check distance from other assets or nearby features
- Record and output up to 4 GNSS sources (phone, locator, DA2 and manually corrected points)