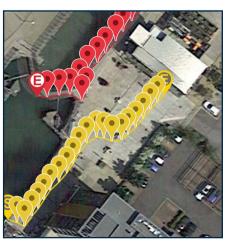

### Simple adoption

- No extra training needed
- Integrates with most field workflows
- Intuitive UI, inbuilt manual and customer support
- Share maps easily in csv, kml or shp format

#### Additional metrics

- Distance walked and from previous point for consistent results
- Real-time accuracy feedback
- Radius tool to check distance from other assets or nearby features
- Record and output up to 4 GNSS sources (phone, locator, DA2 and manually corrected points)