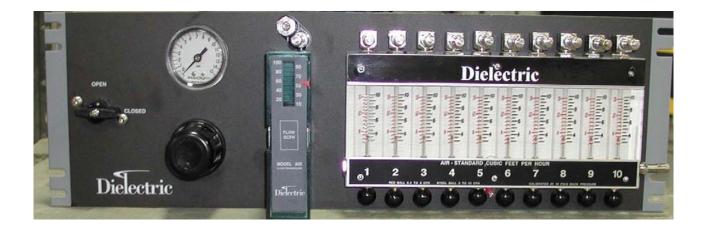

## 8416 Series Regulated Distribution Panels

The Radiodetection Model 8416 regulated Distribution Panels are designed to allow both visual monitoring of the air flow into each cable as well as the monitoring of the total air usage of the panel via an 800 Series Flow Transducer. With that addition of the 800 Series Flow Transducer the total panel flow can be monitored electronically as well as visually at the central office. The panel is equipped with a locking regulator as a 0 - 15 PSIG pressure gauge to display the system working pressure. Pressure transducers can be factory installed to provide remote pressure monitoring.

### **Highlights**

- All panels are manufactured using .125 steel for maximum durability
- Ourable mylar overlay resists scratching and can be easily cleaned
- Easy-to-read with white lettering on a black background
- Panels are designed for mounting on a standard 23" equipment rack or with optional wall mounting brackets

### **Features**

- Non-Powered Summary Flow Transducer Position for use with and 800 Series Flow Transducer
- 800 Series Flow Transducer has continuous resistance output and is visually readable
- Available with or without pressure transducer
- Industry standard 10 Bank Flow Rater