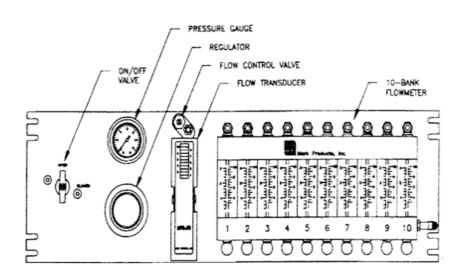

## 8416 Series Regulated Distribution Panels

The Radiodetection Model 8416 regulated Distribution Panels are designed to allow both visual monitoring of the air flow into each cable as well as the monitoring of the total air usage of the panel via an 800 Series Flow Transducer. With that addition of the 800 Series Flow Transducer the total panel flow can be monitored electronically as well as visually at the central office. The panel is equipped with a locking regulator as a 0 - 15 PSIG pressure gauge to display the system working pressure. Pressure transducers can be factory installed to provide remote pressure monitoring.

### **Features**

- Non-Powered Summary Flow Transducer Position for use with and 800 Series Flow Transducer
- 800 Series Flow Transducer has continuous resistance output and is visually readable
- Available with or without pressure transducer
- Industry standard 10 Bank Flow Rater