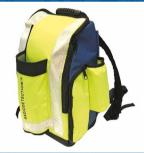

#### Backpack

Designed to be comfortable for long periods

High visibility colouring and reflective strips, for extra safety when working at night

Spacious interior for carrying a transmitter and other items

Multiple pockets for spray paint cans, hand tools and other items