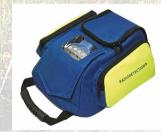

### **Transmitter bag**

Clear panel for complete control of the transmitter without opening the bag

Padded straps and foam back covered in Airmesh, for increased user comfort

External sleeve with Velcro release to hold any precision locator easily and securely

Securely holds your transmitter without the tool tray

Easy access to the accessory socket