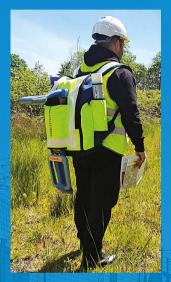

# Radiodetection Backpack and Transmitter Bag

A convenient new way to transport a precision cable and pipe locator system

RADIODETECTI

Carrying all your equipment to a job isn't easy. You need your hands free to study maps and drawings as well as carry all your tools.

#### Backpack

Designed to be comfortable for long periods

High visibility colouring and reflective strips, for extra safety when working at night

Spacious interior for carrying a transmitter and other items