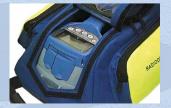

### **Transmitter bag**

Clear panel for complete control of the transmitter without opening the bag

Padded straps and foam back covered in Airmesh, for increased user comfort

External sleeve with Velcro release to hold any precision locator easily and securely

Securely holds your transmitter without the tool tray

Easy access to the accessory socket