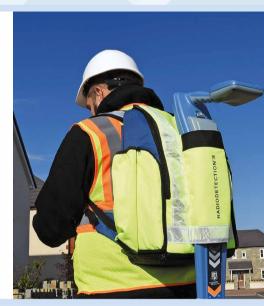

## Backpack:

The new durable and weather-resistant Backpack is designed to be comfortable to wear for long periods. It features a number of elements that users will find useful and convenient, including:

- Padded straps and foam back covered in Airmesh, for increased user comfort
- · High visibility colouring and reflective strips, for extra safety when working at night
- External sleeve to hold a precision locator easily and securely
- Spacious interior for carrying a transmitter and other items such as accessory clamps or spare batteries
- Multiple pockets for spray paint cans, hand tools, earth stake etc.