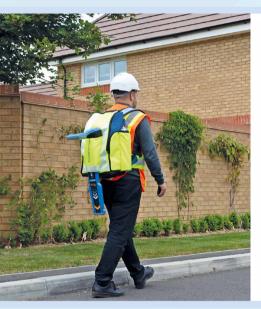

## **NEW** - Radiodetection Backpack and Transmitter Bag

A convenient new way to transport a precision cable & pipe locator system

## Backpack:

The new durable and weather-resistant Backpack is designed to be comfortable to wear for long periods. It features a number of elements that users will find useful and convenient, including:

- Padded straps and foam back covered in Airmesh, for increased user comfort
- · High visibility colouring and reflective strips, for extra safety when working at night
- External sleeve to hold a precision locator easily and securely
- Spacious interior for carrying a transmitter and other items such as accessory clamps or spare batteries
- Multiple pockets for spray paint cans, hand tools, earth stake etc.