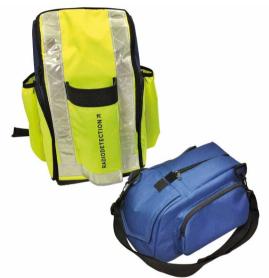

## Backpack:

The new durable and weather-resistant Backpack is designed to be comfortable to wear for long periods. It features a number of elements that users will find useful and convenient, including:

- Padded straps and foam back covered in Airmesh, for increased user comfort
- · High visibility colouring and reflective strips, for extra safety when working at night
- External sleeve to hold a precision locator easily and securely
- Spacious interior for carrying a transmitter and other items such as accessory clamps or spare batteries
- Multiple pockets for spray paint cans, hand tools, earth stake etc.

## Transmitter bag:

The new Tx bag holds a transmitter without its tool tray, and has dual external pockets for items like your Direct Connect leads, earth lead and Tx-Magnet. The flap on the top offers easy access to the Tx controls and accessory socket, while the wide, adjustable shoulder strap provides a comfortable way of carrying the bag when it is not in the Backpack.