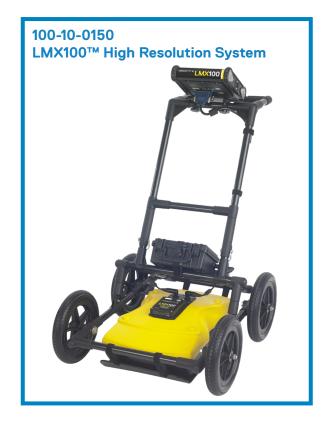

## LMX100™ Accessories

**100-60-0058** LMX<sup>®</sup> Series ATA Shipping Case (with DVL Bag)

**100-60-0066** Deluxe Display Unit Carrying Case

**100-55-0023** Spare Battery

**100-55-0027**Spare Battery Charger