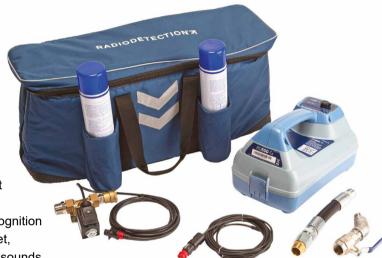

## Description

The RD500-Tx consists of an electronic pulse transmitter, a supply kit containing the necessary connectors, hoses and power supply.

The RD500-Tx differs from a conventional mechanical Pulse Transmitter by providing the required tracing pulse electronically and once connected it requires no manual adjustment of the water pressure to provide a traceable signal.

# Ordering information:

| Part number | Description                                                                                                                                                           |
|-------------|-----------------------------------------------------------------------------------------------------------------------------------------------------------------------|
| 10/RD500-TX | RD500-Tx Electronic Pulse Transmitter, includes Bag, Pulse Transmitter connection unit, 12V DC power adaptor, waste hose and tap damper with hose adaptor kit and Tap |