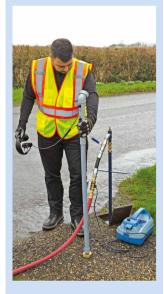

The unit is low cost, quick and easy to use. Operators can learn to locate and trace the RD500-Tx signal in just a few minutes.

Simple to connect to domestic services or irrigation lines via a tap or standpipe.

### **Features**

- Complete kit with all adaptors and hoses required to connect to BIP tap or standpipes.
- Simple to attach and use, little training required.
- Easy to find signal:
   Reliable automatic distinct pulse applied to the water service provides easy recognition on distances up to 150 feet, amongst other distracting sounds.
- To be used with RD500 Plastic Pipe Locator or other acoustic listening devices.
- Simple controls, no adjustment of water flow required unlike mechanical water driven pulse transmitters.
- Lightweight and floor standing.
- All connectors and hoses required for connection to 4 bar or less domestic water supplies.
- Robust IP65 can be stored and used in all weather conditions.
- Powered by Battery or 12V DC auxiliary car supply.