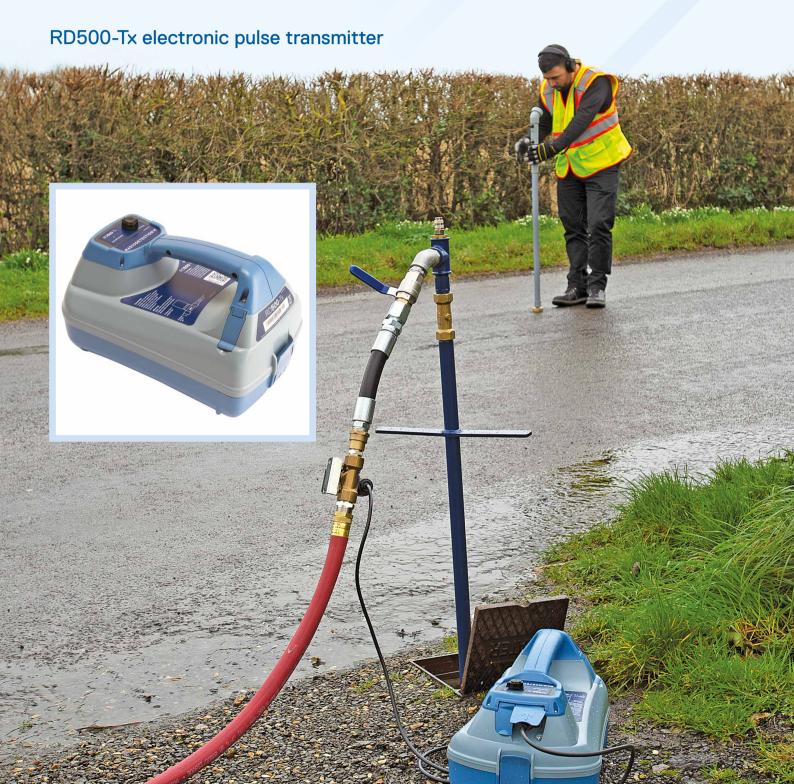

# RD500-Tx

The RD500-Tx is an electronic pulse transmitter that provides a fast and reliable method to apply a traceable signal to plastic pipes carrying domestic water supplies. This pulsed signal can be located and traced by using a ground microphone to identify the location and path of plastic pipes.

The unit is low cost, quick and easy to use. Operators can learn to locate and trace the RD500-Tx signal in just a few minutes.

Simple to connect to domestic services or irrigation lines via a tap or standpipe.

## Description

The RD500-Tx consists of an electronic pulse transmitter, a supply kit containing the necessary connectors, hoses and power supply.

The RD500-Tx differs from a conventional mechanical Pulse Transmitter by providing the required tracing pulse electronically and once connected it requires no manual adjustment of the water pressure to provide a traceable signal.

### **Features**

- Complete kit with all adaptors and hoses required to connect to BIP tap or standpipes.
- Simple to attach and use, little training required.
- Easy to find signal:
   Reliable automatic distinct pulse applied to the water service provides easy recognition on distances up to 150 feet, amongst other distracting sounds.
- To be used with RD500 Plastic Pipe Locator or other acoustic listening devices.
- Simple controls, no adjustment of water flow required unlike mechanical water driven pulse transmitters.
- Lightweight and floor standing.
- All connectors and hoses required for connection to 4 bar or less domestic water supplies.
- Robust IP65 can be stored and used in all weather conditions.
- Powered by Battery or 12V DC auxiliary car supply.