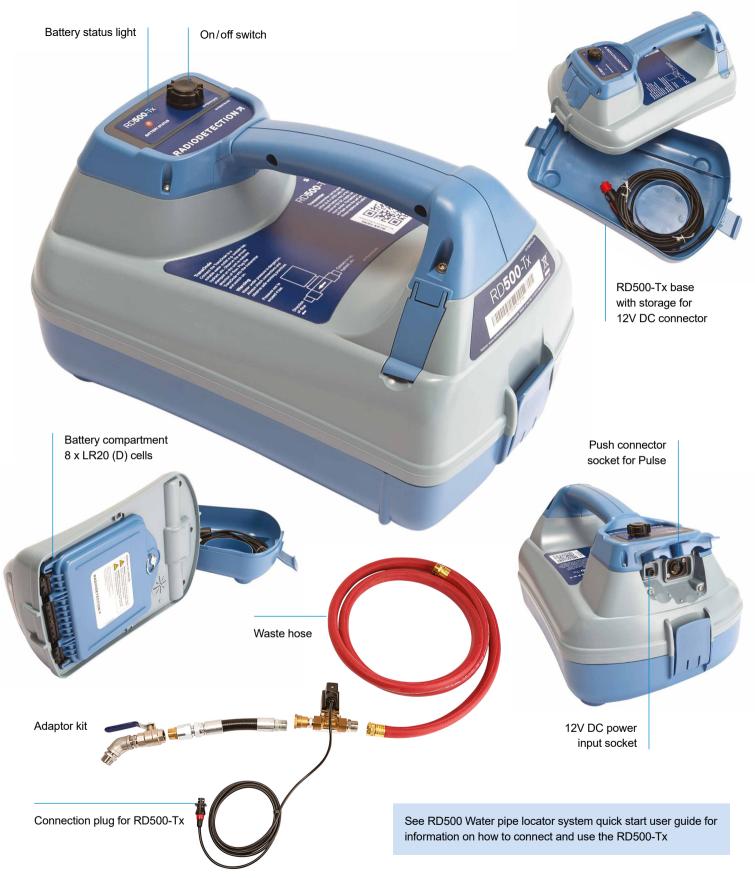

# RD500-Tx

The RD500-Tx is an electronic pulse transmitter that provides a fast and reliable method to apply a traceable signal to plastic pipes carrying domestic water supplies. This pulsed signal can be located and traced by using a ground microphone to identify the location and path of plastic pipes.

## Description

The RD500-Tx consists of an electronic pulse transmitter, a supply kit containing the necessary connectors, hoses and power supply.

The RD500-Tx differs from a conventional mechanical Pulse Transmitter by providing the required tracing pulse electronically and once connected it requires no manual adjustment of the water pressure to provide a traceable signal.

### **Features**

- Complete kit with all adaptors and hoses required to connect to BIP tap or standpipes.
- Simple to attach and use, little training required.
- Easy to find signal:
   Reliable automatic distinct pulse applied to the water service provides easy recognition on distances up to 150 feet, amongst other distracting sounds.
- To be used with RD500 Plastic Pipe Locator or other acoustic listening devices.
- Simple controls, no adjustment of water flow required unlike mechanical water driven pulse transmitters.
- Lightweight and floor standing.
- All connectors and hoses required for connection to 4 bar or less domestic water supplies.
- Robust IP65 can be stored and used in all weather conditions.
- Powered by Battery or 12V DC auxiliary car supply.

# Ordering information:

| Part number | Description                                                                                                                                                           |
|-------------|-----------------------------------------------------------------------------------------------------------------------------------------------------------------------|
| 10/RD500-TX | RD500-Tx Electronic Pulse Transmitter, includes Bag, Pulse Transmitter connection unit, 12V DC power adaptor, waste hose and tap damper with hose adaptor kit and Tap |