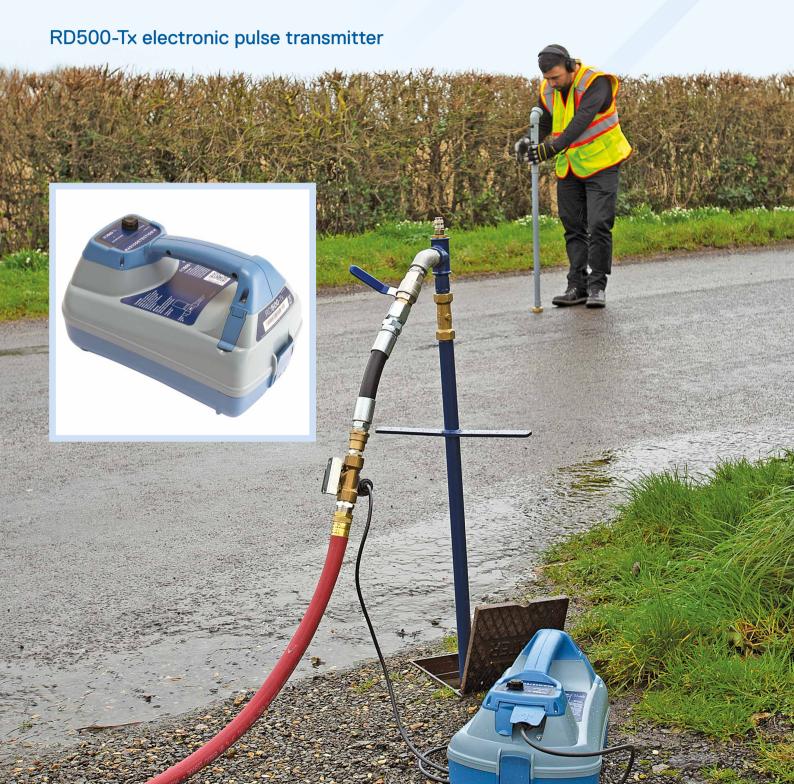

# RD500-Tx

The RD500-Tx is an electronic pulse transmitter that provides a fast and reliable method to apply a traceable signal to plastic pipes carrying domestic water supplies. This pulsed signal can be located and traced by using a ground microphone to identify the location and path of plastic pipes.

The unit is low cost, quick and easy to use. Operators can learn to locate and trace the RD500-Tx signal in just a few minutes.

Simple to connect to domestic services or irrigation lines via a tap or standpipe.

## Description

The RD500-Tx consists of an electronic pulse transmitter, a supply kit containing the necessary connectors, hoses and power supply.

The RD500-Tx differs from a conventional mechanical Pulse Transmitter by providing the required tracing pulse electronically and once connected it requires no manual adjustment of the water pressure to provide a traceable signal.