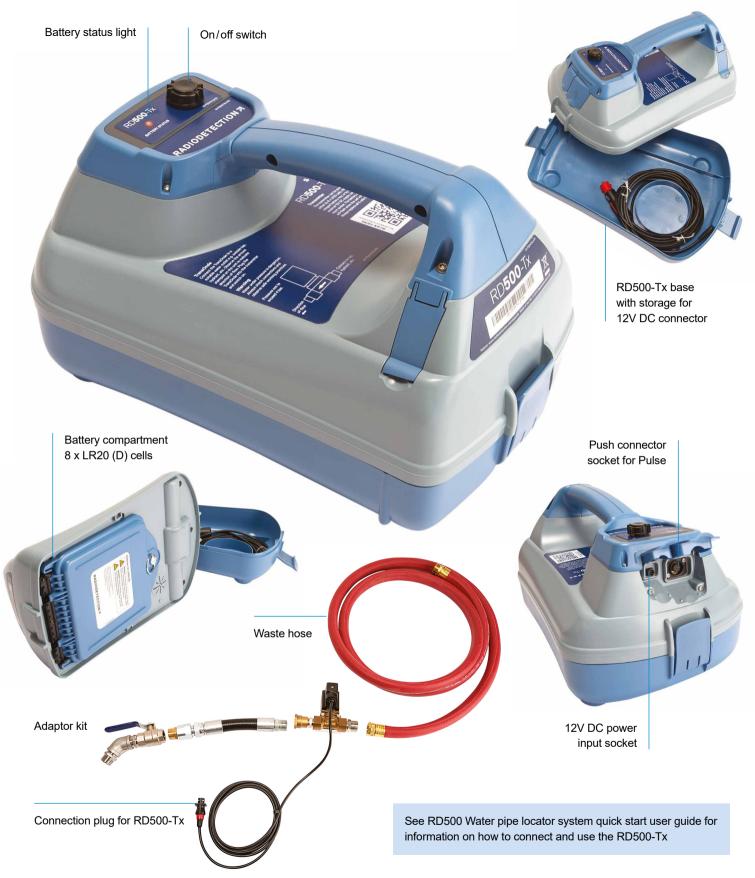

## Description

The RD500-Tx consists of an electronic pulse transmitter, a supply kit containing the necessary connectors, hoses and power supply.

The RD500-Tx differs from a conventional mechanical Pulse Transmitter by providing the required tracing pulse electronically and once connected it requires no manual adjustment of the water pressure to provide a traceable signal.

### **Features**

- Complete kit with all adaptors and hoses required to connect to BIP tap or standpipes.
- Simple to attach and use, little training required.
- Easy to find signal:
   Reliable automatic distinct
   pulse applied to the water
   service provides easy recognition
   on distances up to 45m, amongst
   other distracting sounds.
- egnition mongst
- To be used with RD500 Plastic Pipe Locator or other acoustic listening devices.
- Simple controls, no adjustment of water flow required unlike mechanical water driven pulse transmitters.
- Lightweight and floor standing.
- All connectors and hoses required for connection to 4 bar or less domestic water supplies.
- Robust IP65 can be stored and used in all weather conditions.
- Powered by Battery or 12V DC auxiliary car supply.

# Ordering information:

| Part number | Description                                                                                                                                                           |
|-------------|-----------------------------------------------------------------------------------------------------------------------------------------------------------------------|
| 10/RD500-TX | RD500-Tx Electronic Pulse Transmitter, includes Bag, Pulse Transmitter connection unit, 12V DC power adaptor, waste hose and tap damper with hose adaptor kit and Tap |