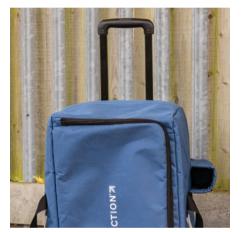

## Radiodetection Trolley Bag

RADIODETECTIO

Carrying all your equipment to a job isn't easy. Radiodetection's Trolley Bag takes the strain when moving lots of kit onto site.

Robust extendable handle to pull your equipment to site

And the second se

Spacious interior to hold your locator, transmitter and a magnitude of accessories

Securely hold your spray cans/line marks with Elasticated grip

A spacious and convenient way to get your locators and equipment onto site