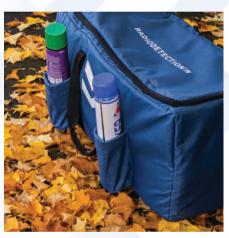

And the second se

Spacious interior to hold your locator, transmitter and a magnitude of accessories

Securely hold your spray cans/line marks with Elasticated grip

A spacious and convenient way to get your locators and equipment onto site