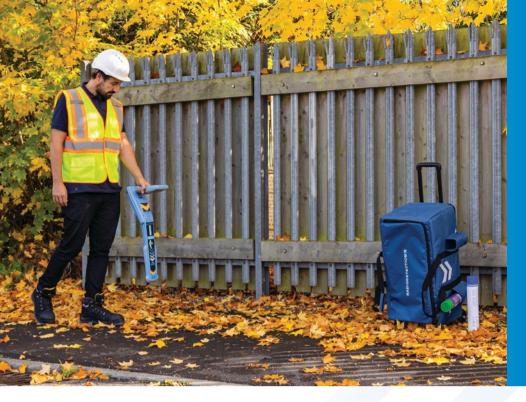

## Radiodetection Trolley Bag

RADIODETECTIO

Carrying all your equipment to a job isn't easy. Radiodetection's Trolley Bag takes the strain when moving lots of kit onto site.

Robust extendable handle to pull your equipment to site

And the second se

Spacious interior to hold your locator, transmitter and a magnitude of accessories

Securely hold your spray cans/line marks with Elasticated grip

A spacious and convenient way to get your locators and equipment onto site