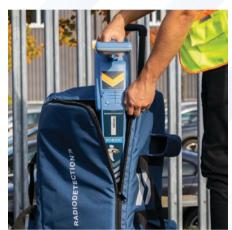

And the second se

Spacious interior to hold your locator, transmitter and a magnitude of accessories

Securely hold your spray cans/line marks with Elasticated grip

A spacious and convenient way to get your locators and equipment onto site